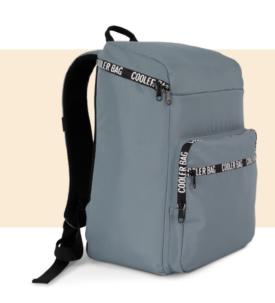

## Recycled cooler backpack with front pocket

- Front pocket with very easy decoration access.
- Design with trendy "cooler bag" slogan.
- Made from recycled polyester for sustainable fashion.

100% polyester. Cooler backpack made with 50% recycled polyester. Top opening on three sides. 100% customisable front pocket. Zip fastenings with silkscreen-printed "cooler bag" tape.

# Recycled cooler backpack with front pocket