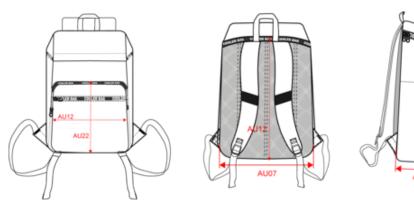

## Dimensions (cm)

| Measurements in cm          | One size |  |  |
|-----------------------------|----------|--|--|
| AU07 - Total width          | 30.00    |  |  |
| AU09 - Depth of bottom part | 16.50    |  |  |
| AU12 - Total height         | 37.00    |  |  |
| AU21 - Front pocket width   | 27.00    |  |  |
| AU22 - Front pocket height  | 22.50    |  |  |